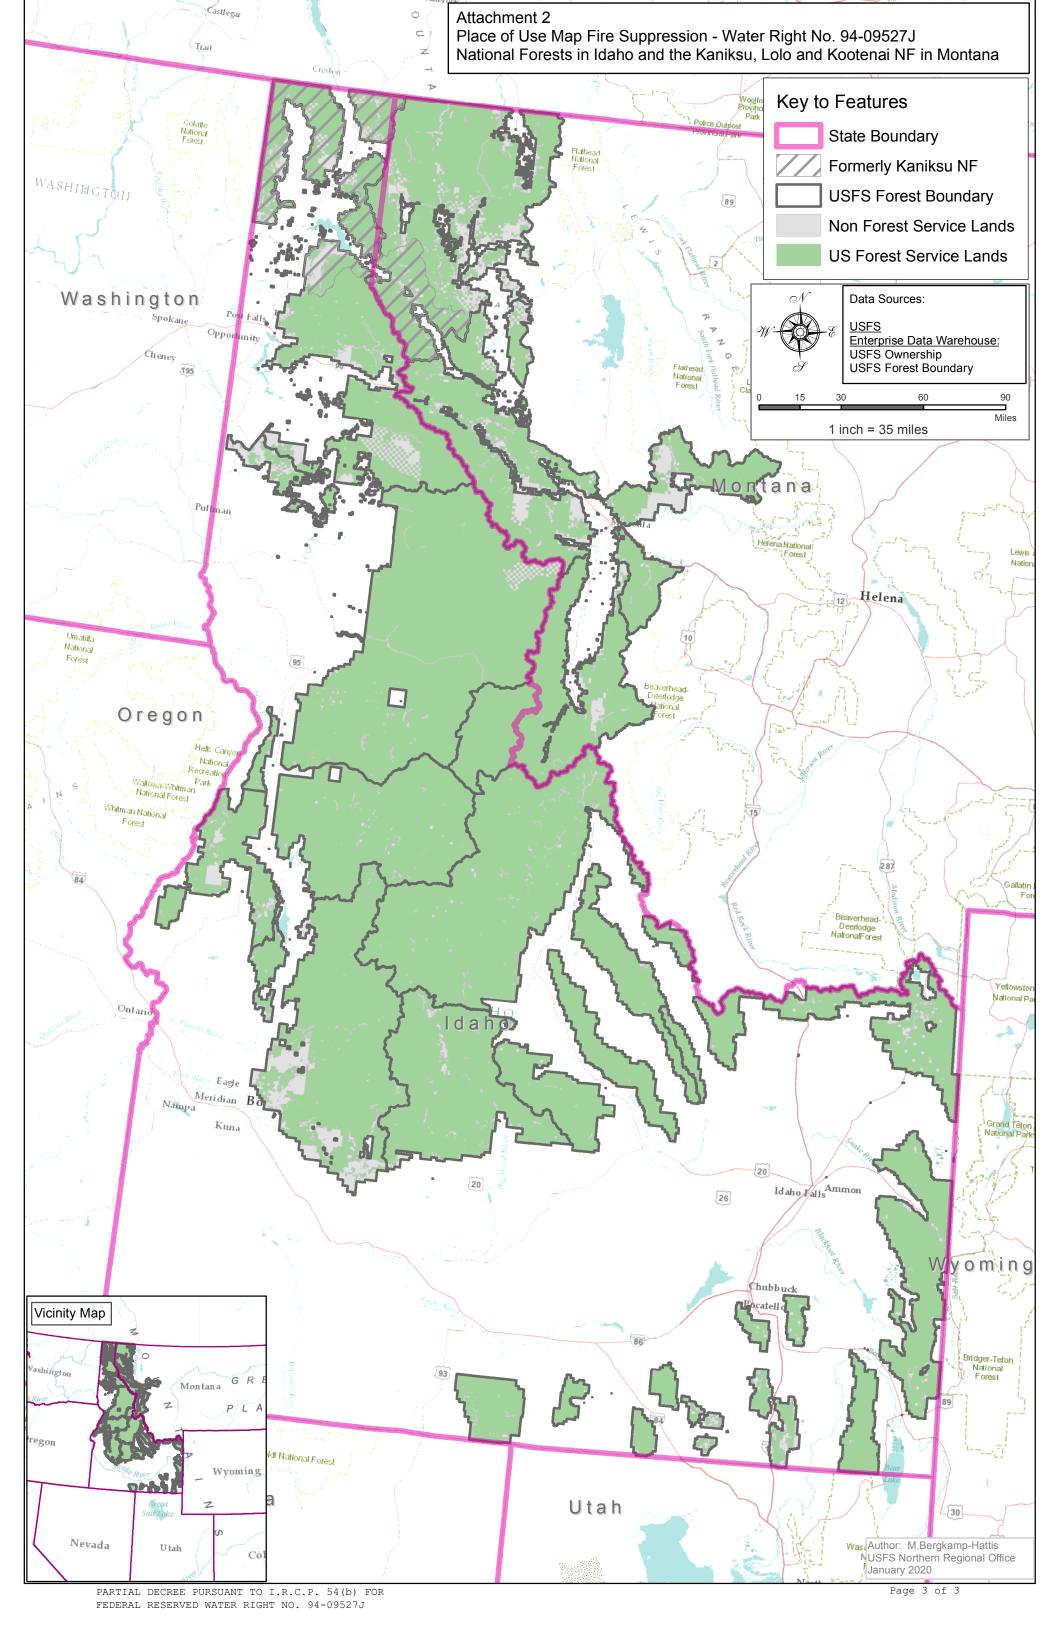

PURPOSE AND PERIOD OF USE: PURPOSE OF USE PERIOD OF USE

Administrative-Fire Suppression 01/01 - 12/31

PLACE OF USE: National Forests in Idaho and the Kaniksu, Lolo and Kootenai National Forests in

Montana.

See Attachment 2.

OTHER PROVISIONS NECESSARY FOR DEFINITON OR ADMINISTRATION OF THIS WATER RIGHT:

This right is limited to the intermittent diversion and use of water for the purpose of suppressing wildfires. This water right shall not be used as a basis to prevent